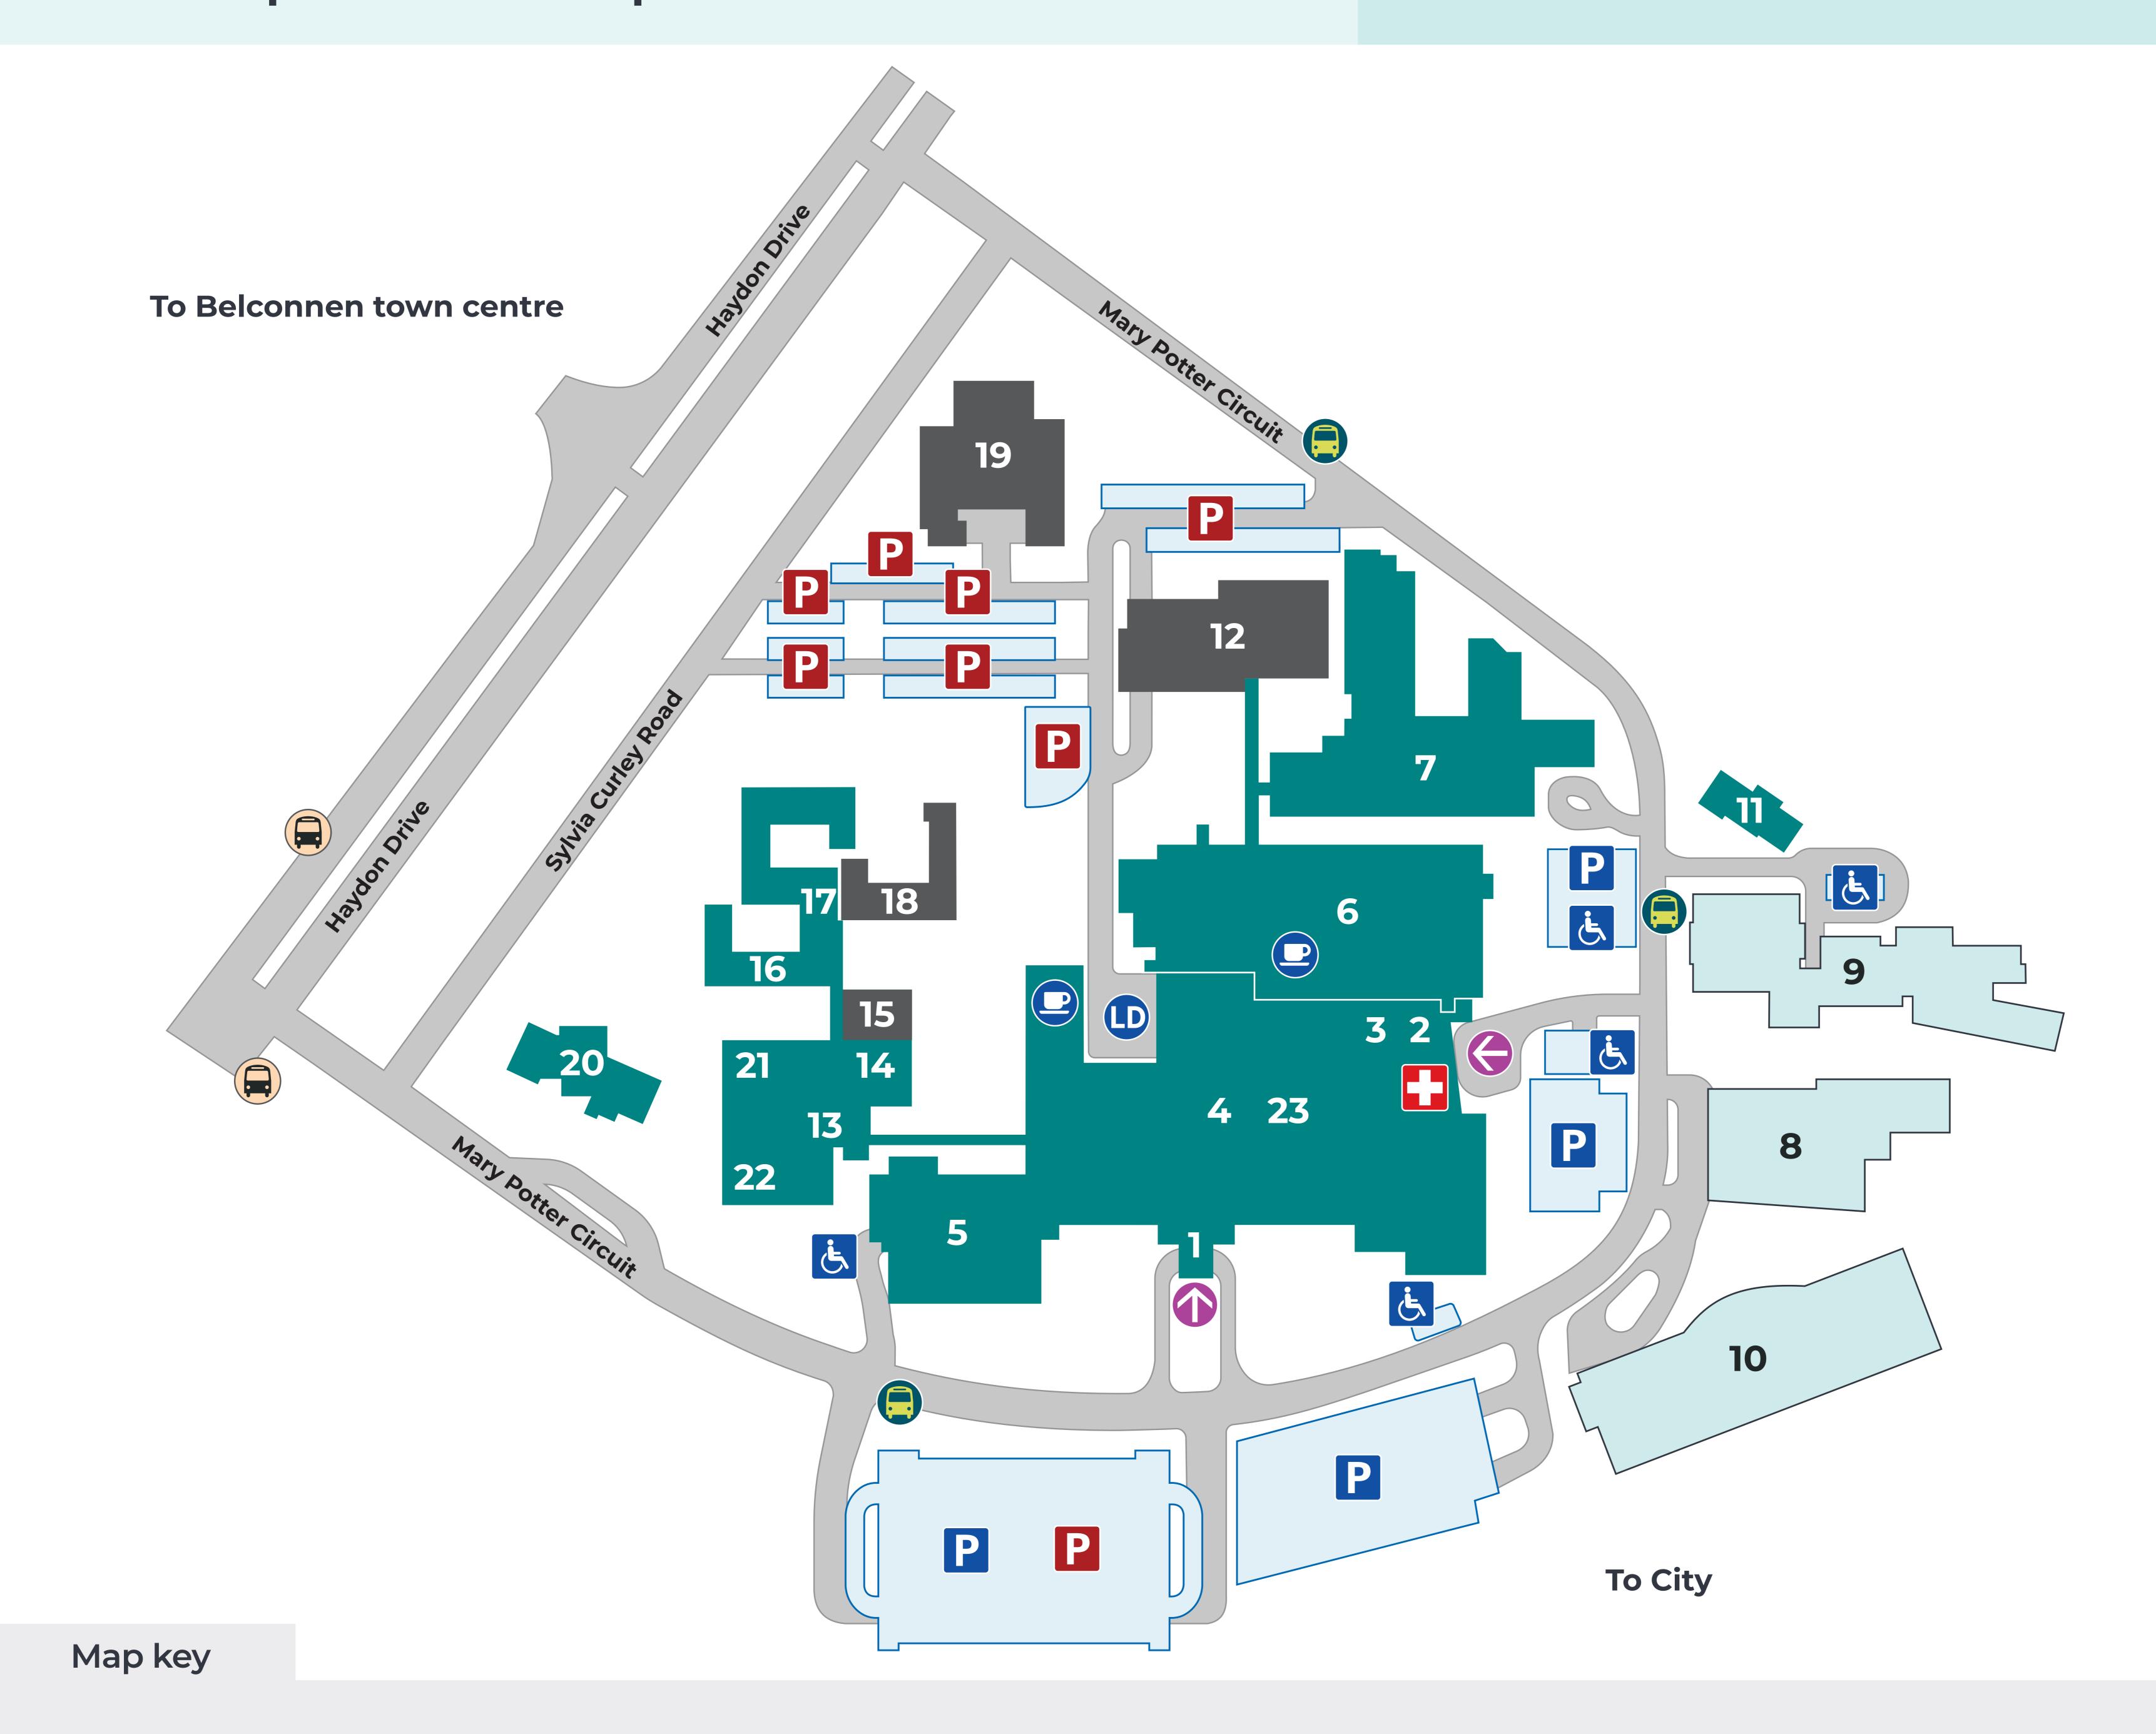

#### Contact

North Canberra Hospital switchboard: 6201 6111

As of July 2023

- Building entry

  Emergency
- Accessible parking
- ACTION Bus stop
- ACTION Shuttle Bus stop
- Loading dock
- Cafe

- Parking patients and visitors
- Parking staff only

  Public hospital buildings
  - Private hospital buildings
  - Administration buildings
- 3 Maternity / Day Services Entry

Main Entrance / Reception

**Emergency Department Entry** 

- 4 Xavier Building5 Intensive Care Unit and Coronary Care Unit
- 6 Marian Building
- 7 Keaney Building
- **B** Calvary Clinic Specialists' Suites
- 9 Hyson Green Private Mental Health
- 10 Calvary Private Hospital
- 11 Rotary Cottage
- 12 O'Shannassy Building Administration

- 13 Lewisham Building
- 14 Function Rooms
- **15** ICT Centre
- 16 Staff Specialists
- 17 Specialist Outpatient Clinics
- 18 Infection Prevention and Control, Administration
- 19 Engineering Services
- 20 Bruce Ridge Early Childhood Centre
- 21 ACU Clinical School
- 22 ANU Medical School
- 23 Zita Mary Clinic (Level 2)